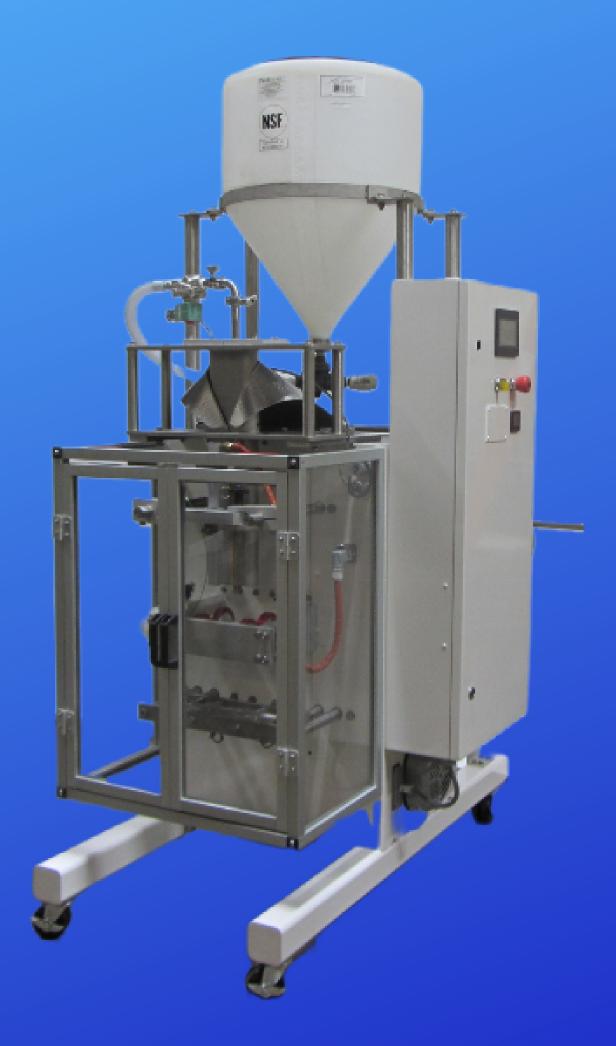

# L4 PORTABLE WATER PACKAGING MACHINE

By General Packaging Equipment Co.

## L4 PORTABLE BY GENERAL

The model L4 automatically makes and fills water pouches with sizes up to one liter at a rate of up to 1,000 per hour. This machine is portable on wheels and operates on 120 V, 12 amps. It will operate with commercially available portable water purification units. A roll of film 12 inches in diameter and 13 inches wide will make approximately 3,700 one-liter pouches.

#### **Features:**

- Designed for quick deployment in disaster relief
- Automatically makes and fills bags using continuous roll stock
- Synchronizes with a portable water purification unit
- Produces up to 6,000 1-liter bags in an 8-hour shift
- All electric operation with low power consumption
- Transportable in a pickup truck or can be installed in a trailer or ISO container
- Portable on casters
- Touch screen package size adjustment options
- Multiple fill options