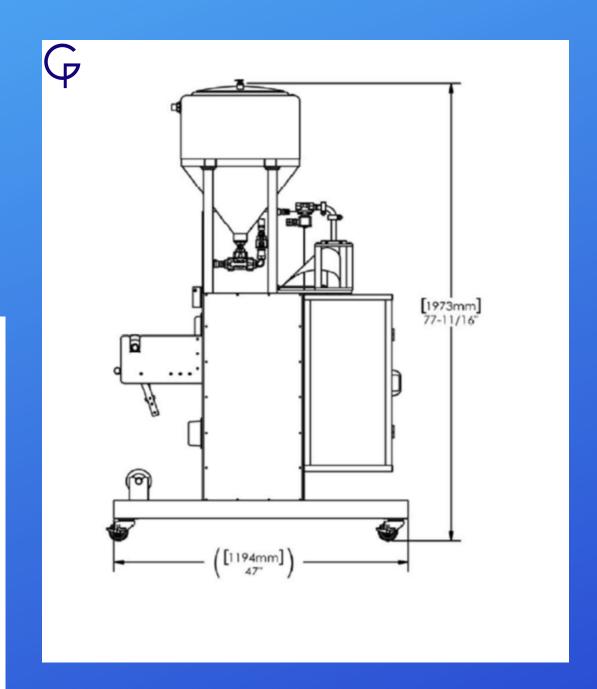

### L4 PORTABLE DIMENSIONS

General Packaging Equipment Co. 6048 Westview Dr. Houston, TX 77055 Tel: (713)-686-4331 www.generalpackaging.com

email: sales@generalpackaging.com