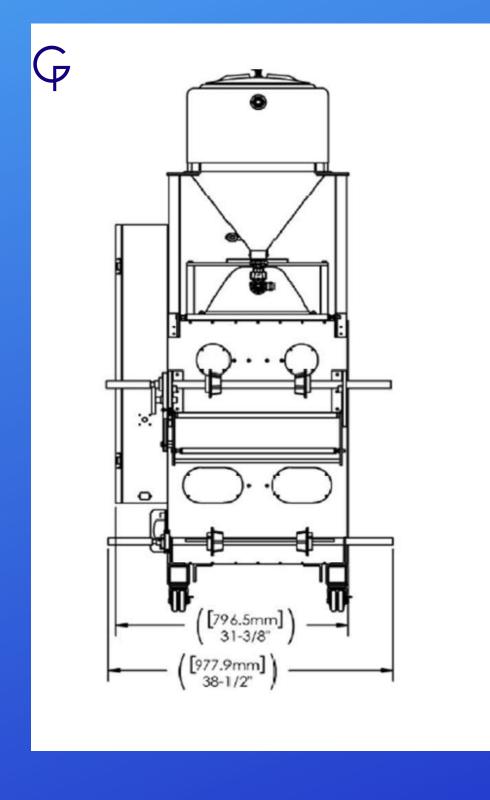

### L4 PORTABLE DIMENSIONS

General Packaging Equipment Co. 6048 Westview Dr. Houston, TX 77055 Tel: (713)-686-4331 www.generalpackaging.com

email: sales@generalpackaging.com