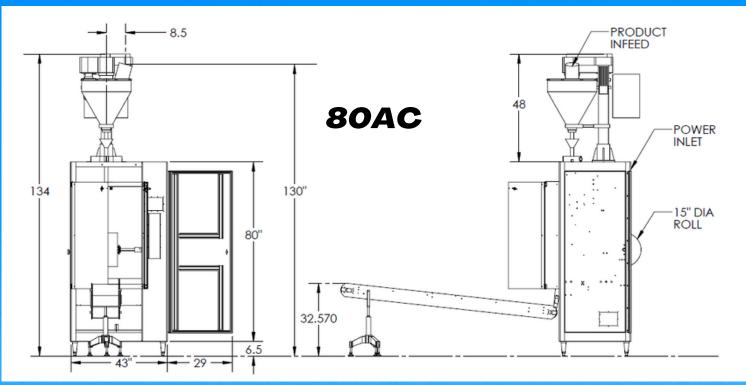

idth<br>Range               | Length<br>Range           |
|-------|----------------------------|----------------------------|--------|------------------------------|---------------------------|
| 70C/P | 1.25"/32 mm –<br>8"/203 mm | 2.5"/63 mm –<br>10"/254 mm | 70-2C  | 1.25"/32mm –<br>4.5"/114 mm  | 2.5"/63mm –<br>10"/254 mm |
| 80C/P | 1.25"/32 mm –<br>10"/254mm | 2.5"63 mm –<br>15"/380 mm  | 70W-2C | 1.25"/32 mm –<br>6.5"/165mm  | 2.5"/63 mm –<br>10"/254mm |
| 90C/P | 4"/100 mm –<br>10"/254 mm  | 4"/100 mm –<br>18"/450 mm  | 80W-2C | 1.25"/32 mm –<br>6.5"/165 mm | 2.5"/63 mm –<br>15"/380mm |
|       |                            |                            | 90WC/P | 4"/100 mm –<br>14"/356 mm    | 4"/100 mm —<br>18"/450 mm |

email: sales@generalpackaging.com

### DRAWBAR DIMENSIONS