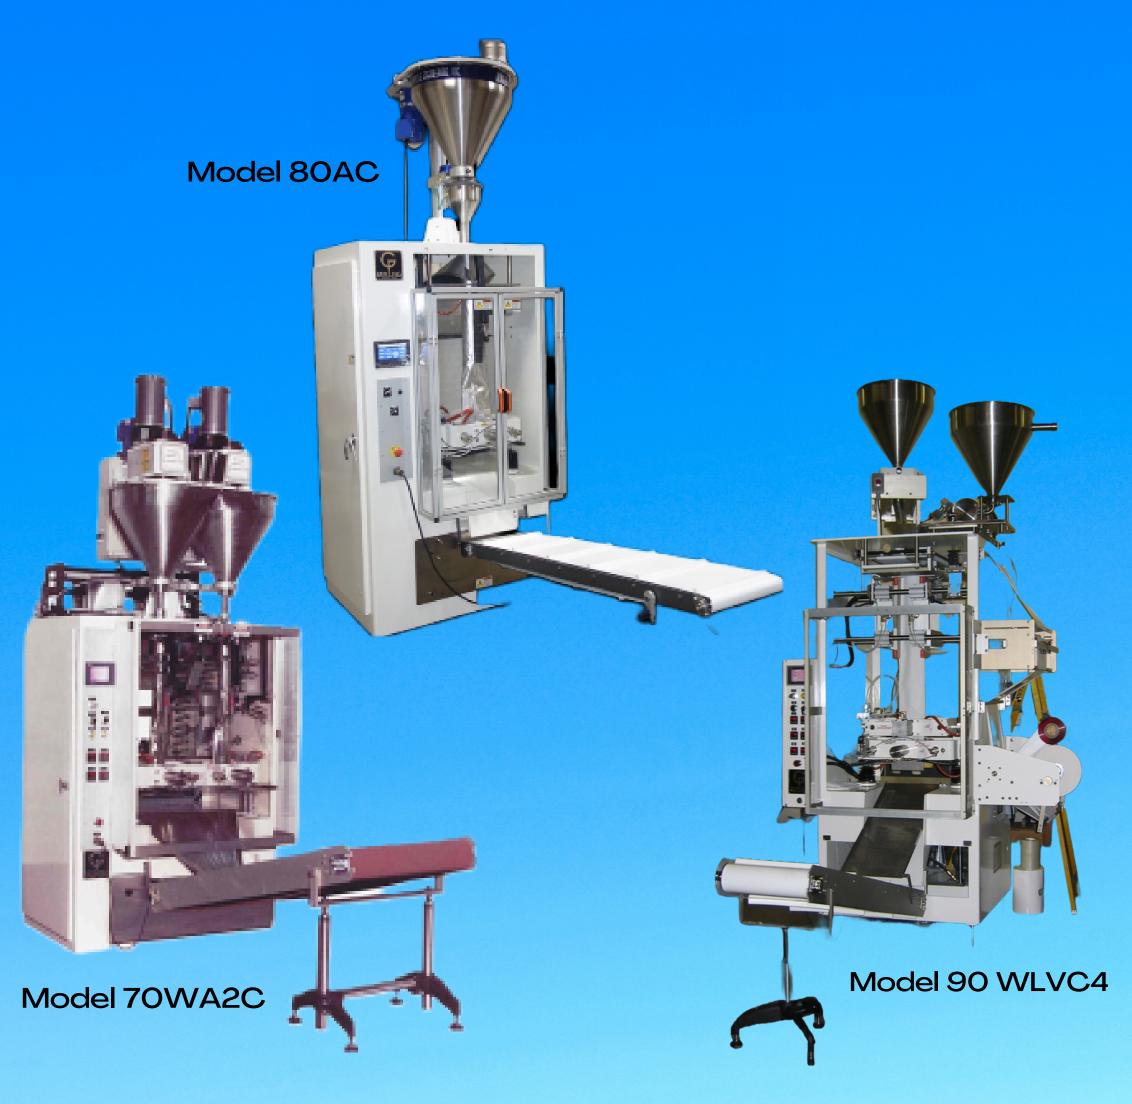

# DRAWBAR VERTICAL FORM, FILL, & SEAL MACHINE

**SERIES 70,80,90** 

By General Packaging Equipment Co.

## DRAWBAR BY GENERAL-70,80,90

General has built these exceptionally rugged and productive models for over 50 years. Drawbar machines have performed reliably for decades with a minimum of down time and maintenance costs. Products packaged on General drawbar machines range from chemical products to cooking ingredients.