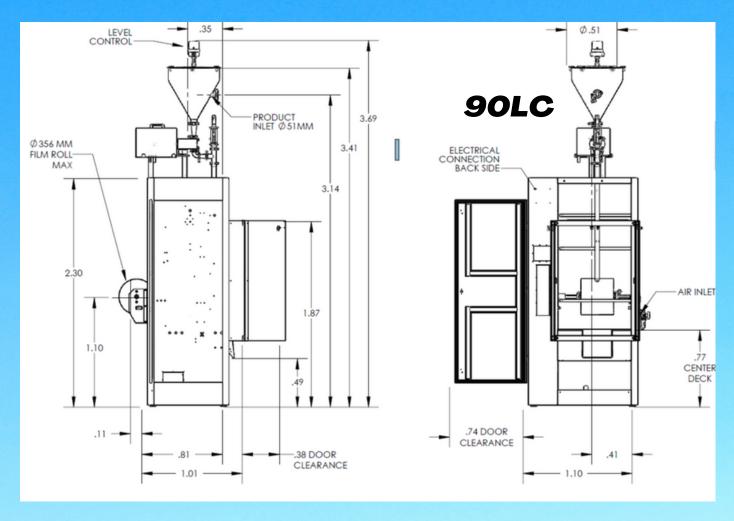

th<br>Range               | Length<br>Range           |
|-------|----------------------------|----------------------------|--------|------------------------------|---------------------------|
| 70C/P | 1.25"/32 mm –<br>8"/203 mm | 2.5"/63 mm –<br>10"/254 mm | 70-2C  | 1.25"/32mm –<br>4.5"/114 mm  | 2.5"/63mm –<br>10"/254 mm |
| 80C/P | 1.25"/32 mm –<br>10"/254mm | 2.5"63 mm –<br>15"/380 mm  | 70W-2C | 1.25"/32 mm –<br>6.5"/165mm  | 2.5"/63 mm –<br>10"/254mm |
| 90C/P | 4"/100 mm –<br>10"/254 mm  | 4"/100 mm –<br>18"/450 mm  | 80W-2C | 1.25"/32 mm –<br>6.5"/165 mm | 2.5"/63 mm –<br>15"/380mm |
|       |                            |                            | 90WC/P | 4"/100 mm –<br>14"/356 mm    | 4"/100 mm —<br>18"/450 mm |

email: sales@generalpackaging.com

### DRAWBAR DIMENSIONS