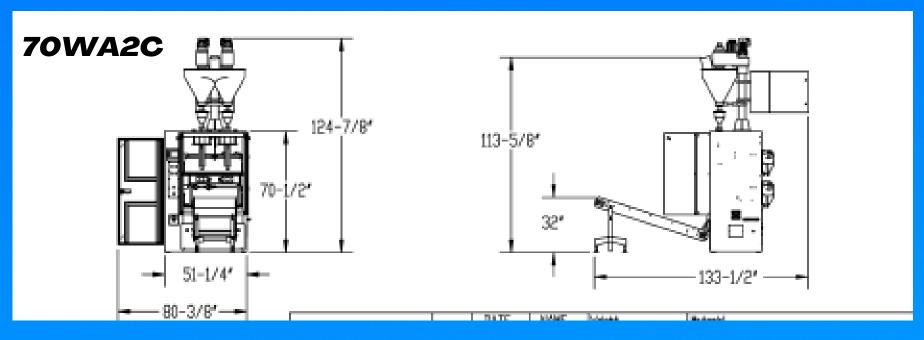

Width<br>Range               | Length<br>Range           |
|-------|----------------------------|----------------------------|--------|------------------------------|---------------------------|
| 70C/P | 1.25"/32 mm –<br>8"/203 mm | 2.5"/63 mm –<br>10"/254 mm | 70-2C  | 1.25"/32mm –<br>4.5"/114 mm  | 2.5"/63mm –<br>10"/254 mm |
| 80C/P | 1.25"/32 mm –<br>10"/254mm | 2.5"63 mm –<br>15"/380 mm  | 70W-2C | 1.25"/32 mm –<br>6.5"/165mm  | 2.5"/63 mm –<br>10"/254mm |
| 90C/P | 4"/100 mm –<br>10"/254 mm  | 4"/100 mm –<br>18"/450 mm  | 80W-2C | 1.25"/32 mm –<br>6.5"/165 mm | 2.5"/63 mm –<br>15"/380mm |
|       |                            |                            | 90WC/P | 4"/100 mm –<br>14"/356 mm    | 4"/100 mm —<br>18"/450 mm |

email: sales@generalpackaging.com

### DRAWBAR DIMENSIONS