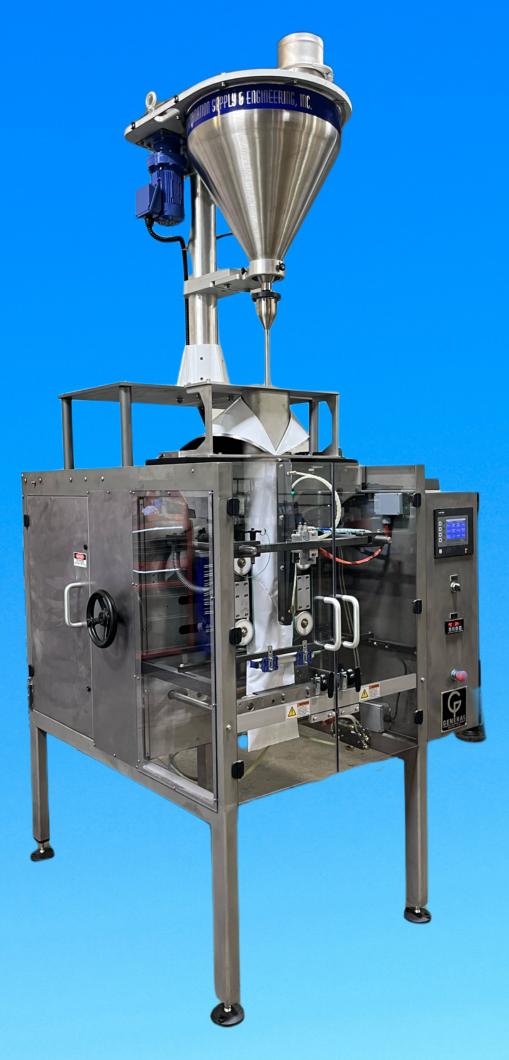

# PRIMUS MODEL 643

Vertical Form Fill Seal Machine

By General Packaging Equipment Co.

## PRIMUS BY GENERAL

With today's economy you must maximize your productivity and minimize waste. The Primus 643 machine by General is designed to help you accomplish both goals in your packaging operation.

#### **Features:**

- High pressure seals
- Color touch screen interface with multiple language settings
- Easy adjustment of all operating timing functions and components
- Password protected memory
- Filler controls integrated into base machine controls
- Bag and case count with output case change
- Fault Indications
- Temperature indicators
- Optional Internet and LAN
- Multiple filler options