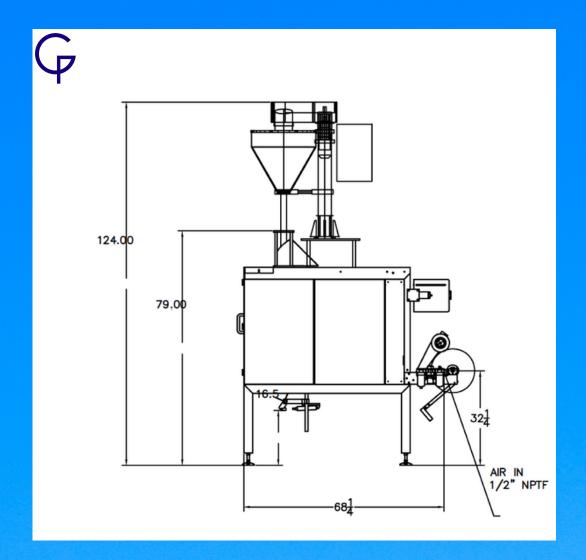

# PRIMUS DIMENSIONS WITH AUGER FILLER

General Packaging Equipment Co. 6048 Westview Dr. Houston, TX 77055

Tel: (713)-686-4331

www.generalpackaging.com

email: sales@generalpackaging.com