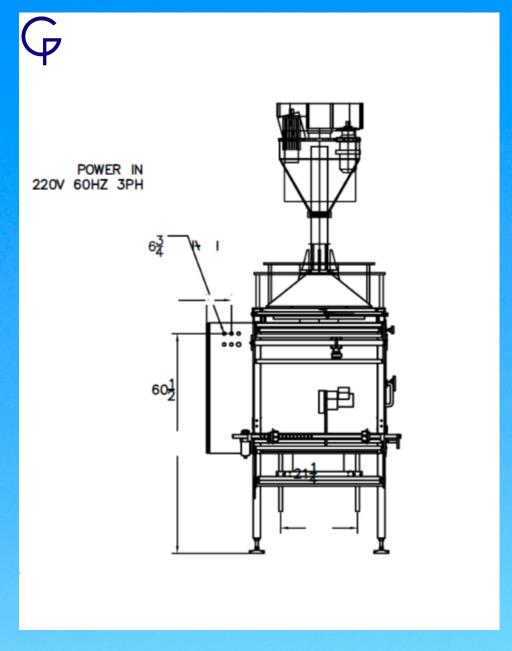

# PRIMUS DIMENSIONS WITH AUGER FILLER

General Packaging Equipment Co. 6048 Westview Dr. Houston, TX 77055

Tel: (713)-686-4331

www.generalpackaging.com

email: sales@generalpackaging.com