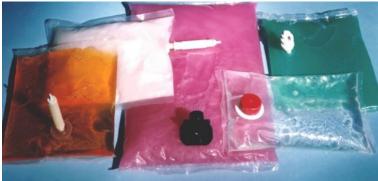

## **LIQUIDS IN BAGS**

Vertical Form Fill Seal Machines by General

VFFS single tube and multi-lane models accommodate fill volumes from 1 ml to 3 gallons or 10 liters with free flowing to viscous products in pillow, 3 side seal, 4 side seal and square bottom bags.

General has manufactured VFFS machines for packaging liquids in bags for over 50 years. All of General's broad range of liquid fillers are designed and made in-house.

General designs and builds applicators for caps, pumps, and other dispensing devices.