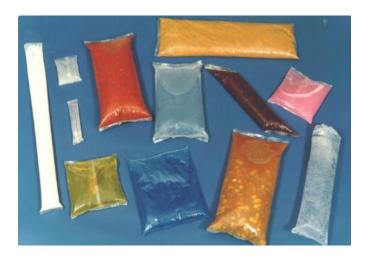

## **LIQUIDS IN BAGS**

Vertical Form Fill Seal Machines by General

VFFS single tube and multi-lane models accommodate fill volumes from 1 ml to 3 gallons or 10 liters with free flowing to viscous products in pillow, 3 side seal, 4 side seal and square bottom bags.

General has manufactured VFFS machines for packaging liquids in bags for over 50 years. All of General's broad range of liquid fillers are designed and made in-house.

General designs and builds applicators for caps, pumps, and other dispensing devices.