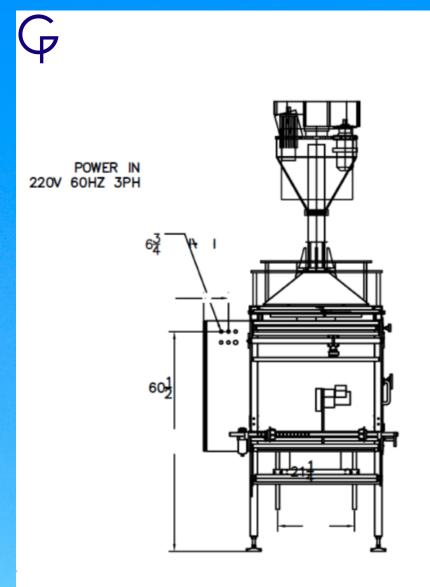

# PRIMUS DIMENSIONS WITH AUGER FILLER

General Packaging Equipment Co. 6048 Westview Dr. Houston, TX 77055 Tel: (713)-686-4331 www.generalpackaging.com email: sales@generalpackaging.com