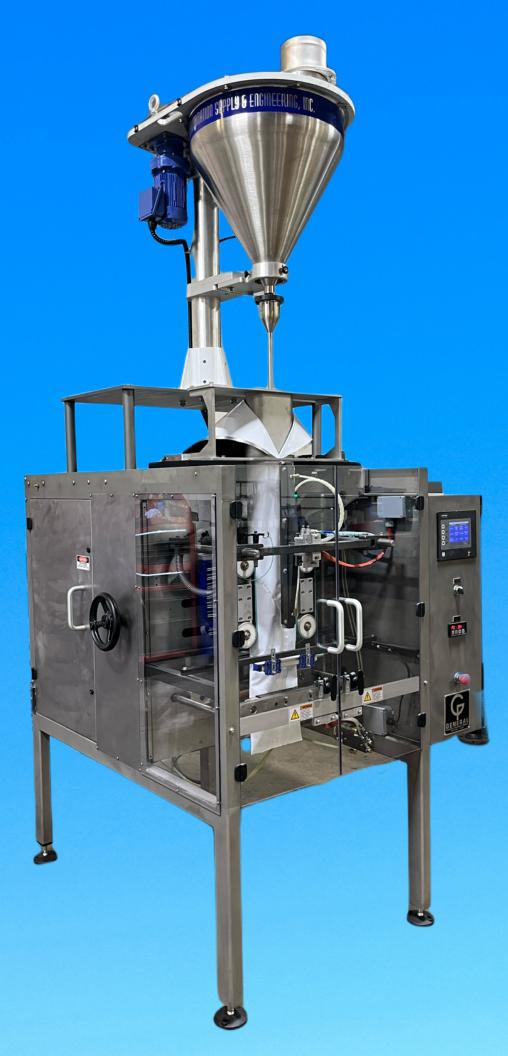

# **PRIMUS MODEL 643**

### **Vertical Form Fill Seal Machine**

By General Packaging Equipment Co.

# PRIMUS BY GENERAL

With today's economy you must maximize your productivity and minimize waste. The Primus 643 machine by General is designed to help you accomplish both goals in your packaging operation.

#### Features:

- High pressure seals
- Color touch screen interface with multiple language settings
- Easy adjustment of all operating timing functions and components
- Password protected memory
- Filler controls integrated into base machine controls
- Bag and case count with output case change
- Fault Indications
- Temperature indicators
- Optional Internet and LAN
- Multiple filler options