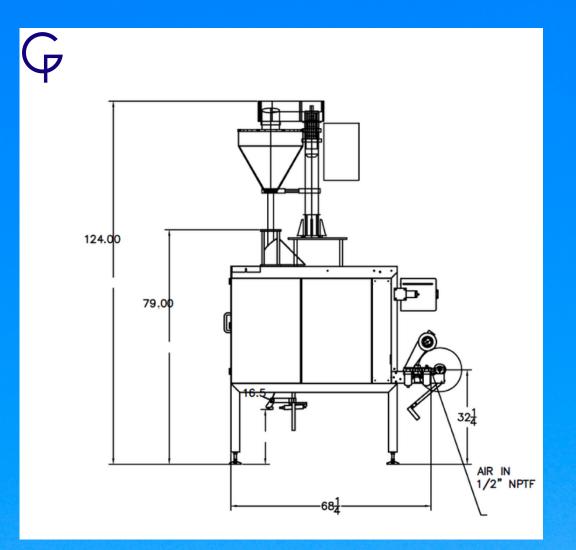

# PRIMUS DIMENSIONS WITH AUGER FILLER

General Packaging Equipment Co. 6048 Westview Dr. Houston, TX 77055 Tel: (713)-686-4331 www.generalpackaging.com email: sales@generalpackaging.com