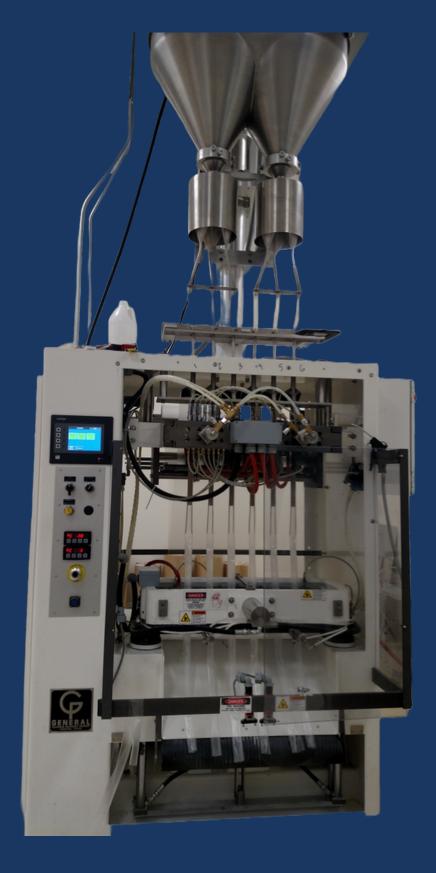

## Multi-Lane VFFS Machines Dry Chemical Products

General Packaging Equipment Co. builds 2, 4, 6, 8 and 12 lane VFFS machines for a wide range of products and package sizes.

## **Examples include:**

- Pool Chemicals, 1 lb, up to 90 BPM- 2 lane
   70WA2C
- Superabsorbent polymers in water soluble film, 6 to 40 g, 90-150 BPM, 6 lane 70WA6P
- Fertilizer at BPM- 2 lane 80V2C

70WA2C: Packaging Pool Chemicals, 2 lane