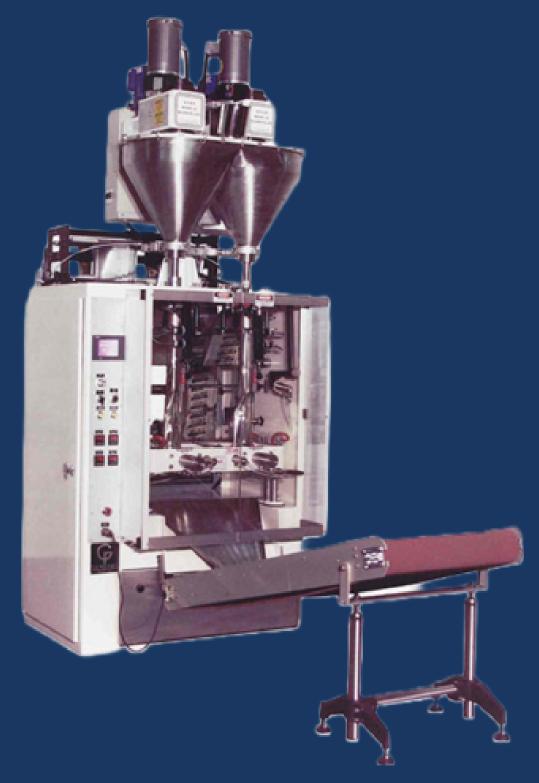

## Multi-Lane VFFS Machines Dry Chemical Products

General Packaging Equipment Co. builds 2, 4, 6, 8 and 12 lane VFFS machines for a wide range of products and package sizes.

## **Examples include:**

- Pool Chemicals, 1 lb, up to 90 BPM- 2 lane
   70WA2C
- Superabsorbent polymers in water soluble film, 6 to 40 g, 90-150 BPM, 6 lane 70WA6P
- Fertilizer at BPM- 2 lane 80V2C

70WA2C: Packaging Pool Chemicals, 2 lane