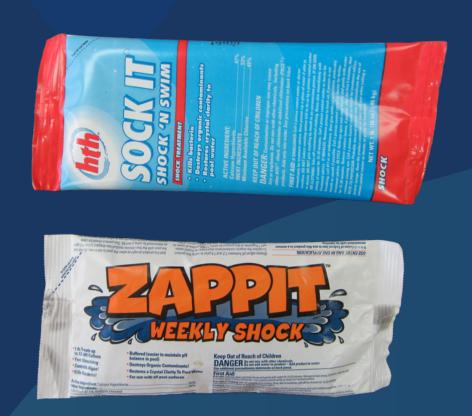

## **Examples include:**

- Pool Chemicals, 1 lb, up to 90 BPM- 2 lane
   70WA2C
- Superabsorbent polymers in water soluble film, 6 to 40 g, 90-150 BPM, 6 lane 70WA6P
- Fertilizer at BPM- 2 lane 80V2C

70WA2C: Packaging Pool Chemicals, 2 lane