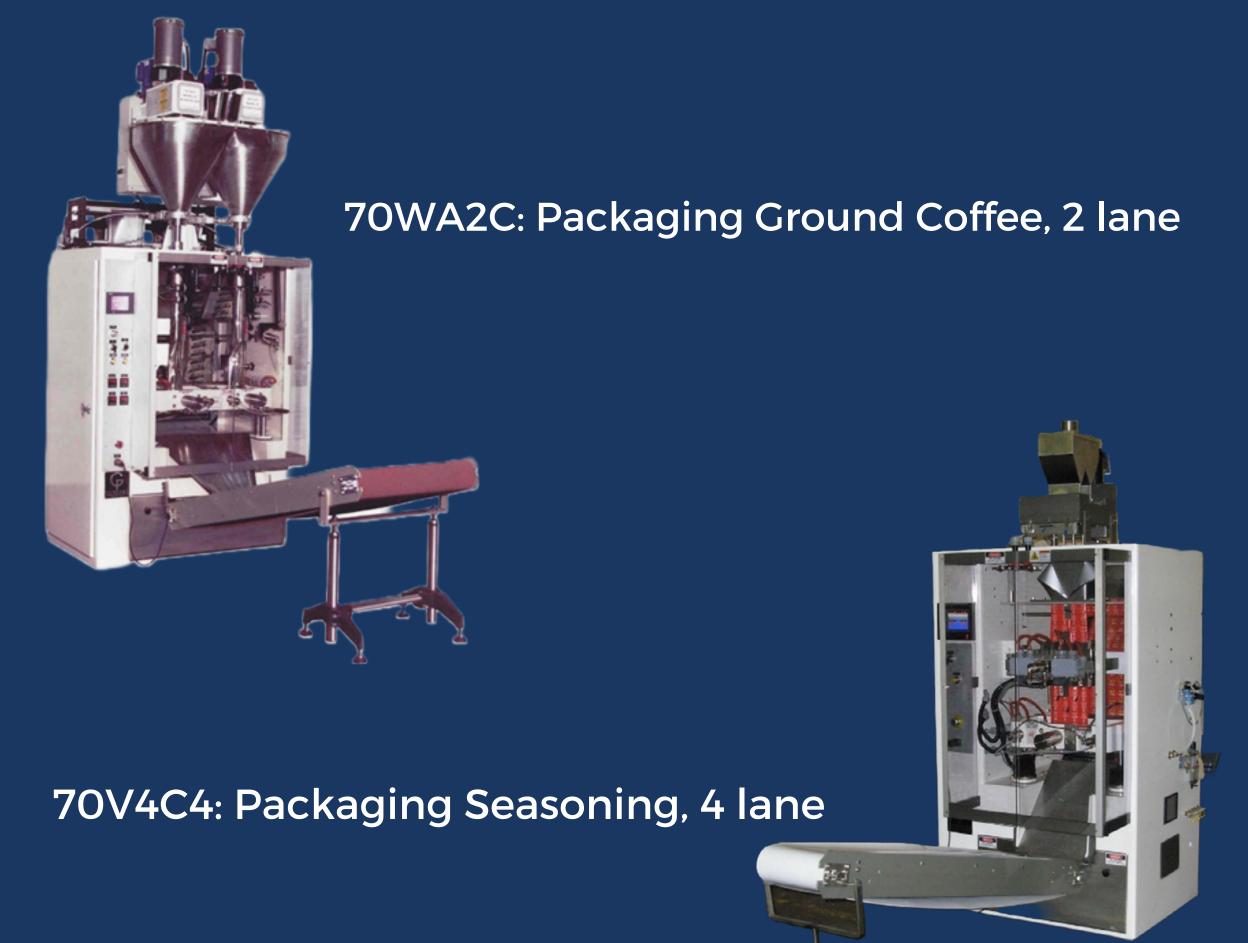

## **Examples include:**

- Coffee fractional packs at up to 150 BPM-2 lane 80WA2C
- Seasoned Salt at 120 BPM- 70V4C4 4 lane
- Milk powder at 80 to 100 BPM- 70WA2C 2

lane

## Looking for a Specific Product? Check out our Youtube Channel!

Click below:

Packaging Seasoned Salt

Packaging Coffee Fractional Packs

General Packaging Equipment Co.
6048 Westview Dr. Houston, TX 77055
Tel: (713)-686-4331
www.generalpackaging.com