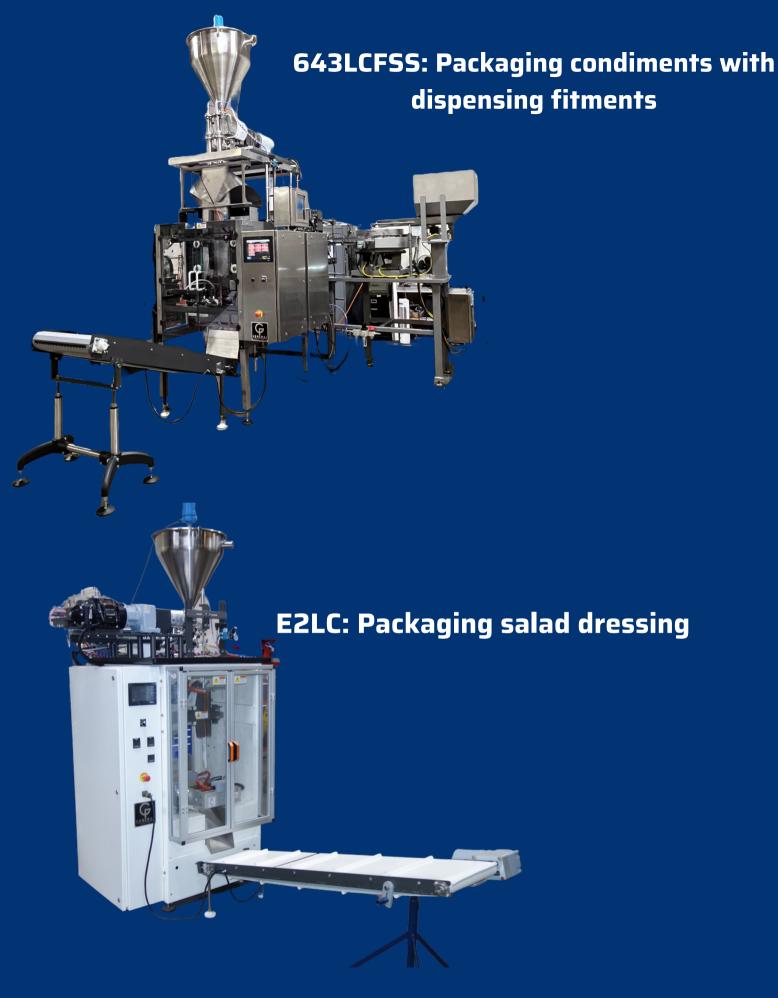

Our 'C' series machines accommodate laminate packaging materials.

'P' series models accommodate unsupported polyethylene; and 'P/C' machines handle either type.

E2L2C, 2 lane: Packaging sauces

For more information, please contact us or visit our website!