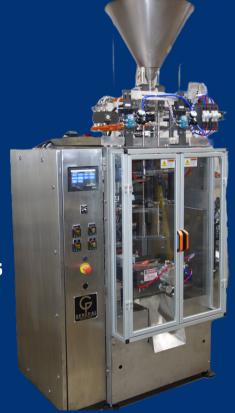

## LIQUID IN BAGS

General offers a wide range of models to package liquids ranging from free flowing to heavy pastes; from 1.2 ml to 3 gallons (10 liters); from clear to 1" solids in suspension; and from cool to 200F (94 C).

Our 'C' series machines accommodate laminate packaging materials.

'P' series models accommodate unsupported polyethylene; and 'P/C' machines handle either type.

E2L2C, 2 lane: Packaging sauces

For more information, please contact us or visit our website!