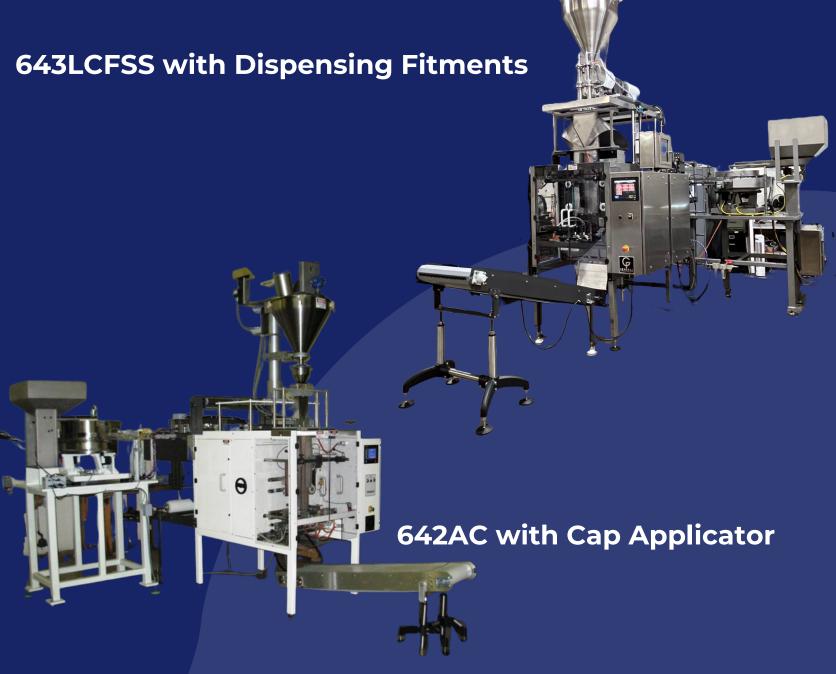

## **VERTICAL FORM/FILL/SEAL MACHINES BY GENERAL:**

Since 1954 General Packaging Equipment Co. has built reliable packaging systems for companies throughout the world. General machines are well known for long term dependability running 1, 2 or 3 shifts year after year. General Packaging Equipment Co. has been building machines with dispensing device applicators for over 45 years.

The application assemblies are designed by General's engineering staff and parts are made by General's machine shop and sheet metal shops. Bowl feeders are sourced from specialists in that field.

General has experience in working with a wide range of devices, package styles, packaging materials and package sizes.